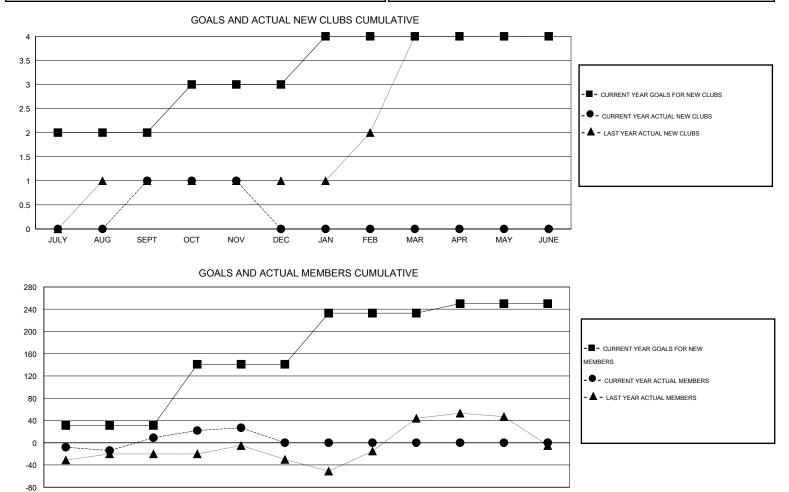

## LOCATION NEW YORK

GMT CA 1

|                            |                  | Clubs             |                  |                  | Members                    |                    |                                     |                    |                  |  |
|----------------------------|------------------|-------------------|------------------|------------------|----------------------------|--------------------|-------------------------------------|--------------------|------------------|--|
|                            | RESU             | LTS FOR 2016-2017 |                  |                  | RESULTS FOR 2016-2017      |                    |                                     |                    |                  |  |
| QUARTER                    | NEW CLUB<br>GOAL | NEW CLUBS         | DROPPED<br>CLUBS | NET<br>GAIN/LOSS | QUARTER                    | NEW MEMBER<br>GOAL | CHARTER AND<br>NEW MEMBERS<br>ADDED | DROPPED<br>MEMBERS | NET<br>GAIN/LOSS |  |
| JULY/AUG/SEPT              | 2                | 1<br>0            | 0<br>0           | 1<br>0           | JULY/AUG/SEPT              | 31<br>110          | 66<br>55                            | 57<br>37           | 9<br>18          |  |
| OCT/NOV/DEC<br>JAN/FEB/MAR | 1                | 0                 | 0                | 0                | OCT/NOV/DEC<br>JAN/FEB/MAR | 92                 | 0                                   | 0                  | 0                |  |
| APR/MAY/JUNE               | 0                | 0                 | 0                | 0                | APR/MAY/JUNE               | 17                 | 0                                   | 0                  | 0                |  |

JULY AUG SEPT OCT NOV DEC JAN FEB MAR APR MAY JUNE

| DROPPED CLUBS: 0 |    | 28 CLUBS OF 76 ADDED 1 OR MORE | GENDER DISTRIBUTION  |                |     |
|------------------|----|--------------------------------|----------------------|----------------|-----|
|                  |    | NEW MEMBERS                    | MALE                 | 789 (38.85%)   |     |
|                  |    |                                | FEMALE               | 1,242 (61.15%) |     |
| DROPPED MEMBERS  |    |                                |                      |                |     |
| DECEASED         | 7  | CLICK HERE FOR HEALTH          |                      |                | 218 |
| CLUB CANCELLED   | 0  | ASSESSMENT DATA                | FAMILY UNIT MEMBERS  | 100            |     |
| OTHER            | 87 |                                |                      |                |     |
| TOTAL            | 94 |                                | NON-HEAD OF HOUSEHOL | D              | 118 |